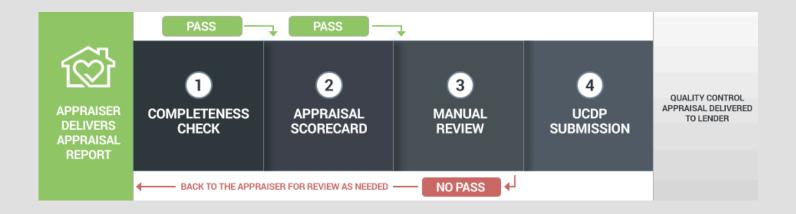

#### ✓ Appraisal Completeness Check

The Completeness Check is a complimentary automated service that runs on every completed appraisal. When an appraiser delivers the appraisal, the Completeness Check instantly runs a quick 60-point preliminary check and shows the appraiser the results. If any issues are found, the appraiser can quickly rectify issues so your team doesn't have to!

# Appraisal Scorecard - Reliable Appraisal Risk Management

Our flagship automated QC tool, the **Appraisal Scorecard** instantly reviews your appraisals and delivers results in seconds. In this world of lightning-fast communication, the Scorecard takes what all auto-reviews do today and extends it to be a multi-audience communication tool for reviewers, appraisers and lenders. This helps all parties make informed decisions to identify and rectify potential risks faster.

# **✓** Manual Appraisal Reviews

To complement your QC offering, Appraisal Firewall offers a complete **Manual Review** service for your lending department. The manual review process is panel-based, meaning that you can setup a handful of appraisal reviewers that can be assigned to multiple divisions. You can even have multiple review panels to have Reviewers double check each other's work, enable per branch, per appraisal product type and more.

### **✓** GSE and FHA QC Solutions

- UAD Check
- CU Risk Scores
- LCA Risk Scores
- EAD/Catalyst Scores
- UCDP and Catalyst SSRs deliver on each submission